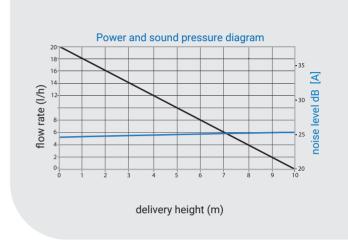

#### **Technical data**

| Pump unit (L × W × H) | 315 × 54 × 43 mm              |
|-----------------------|-------------------------------|
| Alarm circuit         | 230V, 5A normally closed (NC) |
| Electrical spec.      | 110-230 V, 50/60 Hz           |
| Power consumption     | Operation 4 W, Standby 1,5 W  |
| Max. flow rate        | 20 l/h                        |
|                       |                               |
| Max. delivery height  | 10 m                          |