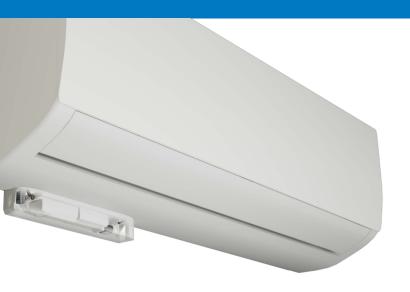

Condensate removal pump with stylish cladding (RAL9016) for wall mounting beneath high wall indoor units.